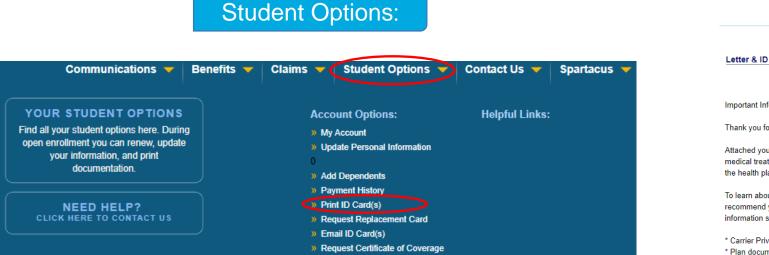

Claims:

• Students can update their personal information, print, email, and/or request an ID card.

# HOW TO OBTAIN ID CARD

Page#1 Displaying 1 records. Click on "Print this page" button to print these 1 cards. Print this page

#### Go Green Print ID Cards

If you select this option, a copy of your ID Card will NOT be mailed to you.

Select a Member: TEST L1389668 V

• Students can update their personal information, print, email, and/or request an ID card.