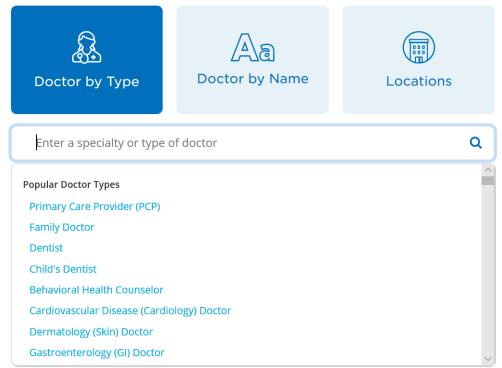

otiated Charge                                                           | 60% of the Usual and Customary<br>Charge |
| IN NETWORK PRESCRIPTION COPAY | Generic: \$20<br>Preferred Brand: \$50<br>Non-Preferred Brand: \$75<br>Specialty: \$75 |                                          |
| OUT-OF-POCKET MAX             | \$8,150 Individual<br>\$16,300 Family                                                  | \$16,300 Individual                      |



# HOW TO FIND A CIGNA PPO PROVIDER

Go to https://www.cigna.com/

Select "Find a Doctor, Dentist, or Facility":



### Click "Employer or School" under How are you Covered?:





#### Enter the area you are looking for a Provider/Facility in:





### Choose option from the boxes below:







#### **Enter the information into the box below:**



Additional Pasources



### **Confirm search:**

#### Please Select a Plan



Continue without a plan



### Select Plan "PPO, Choice Fund PPO":

Please Select a Plan

HMO

CIGNA HealthCare of New York, Inc.

Metro NY Seamless Network

OAP

Open Access Plus, OA plus, Choice Fund OA Plus

Open Access Plus, OA plus, Choice Fund OA Plus WITH CareLink





### **Providers will then appear along with a map:**



\*\*It is highly recommended that you contact the provider's office directly to confirm he/she are accepting new patients and still participate in the Cigna PPO network.



# Wellfleet Rx/ESI PHARMACY NETWORK

### The following pharmacies are available as part of Wellfleet Rx/ESI PBM network:

**Costco Pharmacy CVS** Pharmacy Giant Eagle Pharmacy **Giant Pharmacy** Happy Harry's Klein