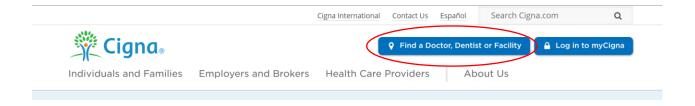

# HOW TO FIND A CIGNA PPO PROVIDER

Go to https://www.cigna.com/

Select "Find a Doctor, Dentist, or Facility":