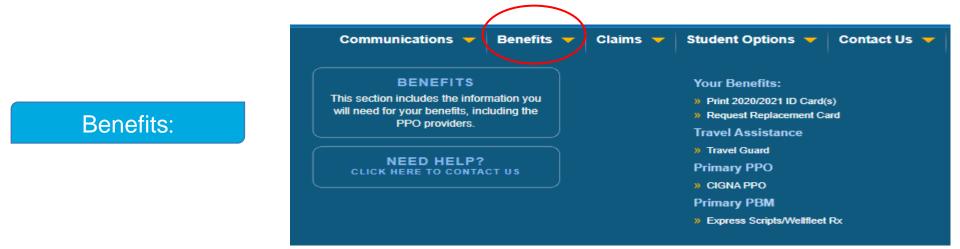

Claims:

• Students can update their personal information, print, email, and/or request an ID card.