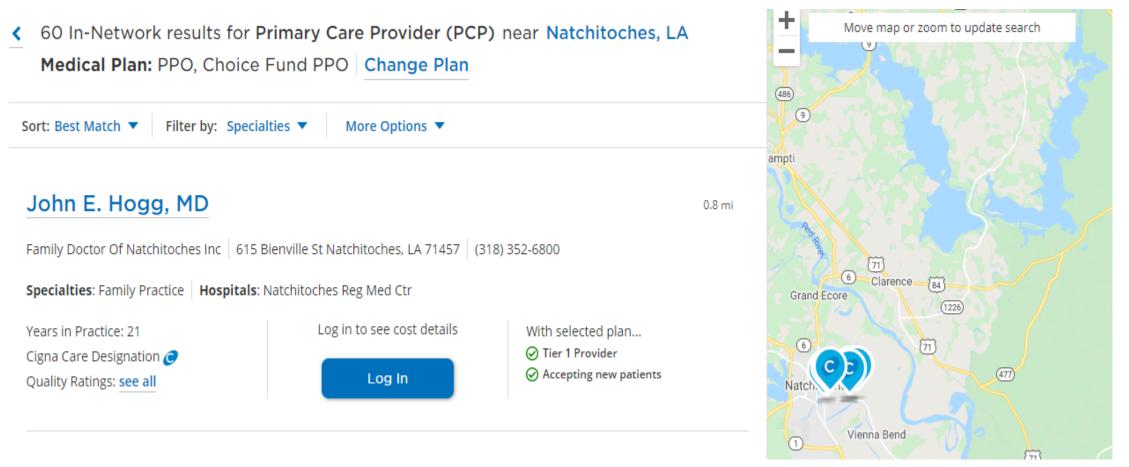

### **Providers will then appear along with a map:**

\*\*It is highly recommended that you contact the provider's office directly to confirm he/she are accepting new patients and still participate in the Cigna PPO network.