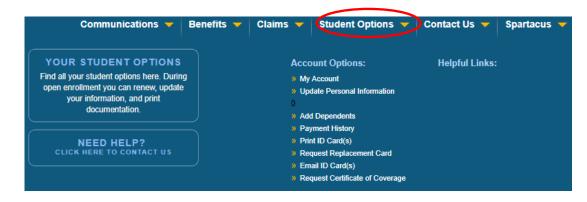

#### • Students are able to track the process of their claim and view EOBs

- Students are able to make an inquiry to any claim.
- Any forms needed to process a claim are provided to the student to submit electronically.