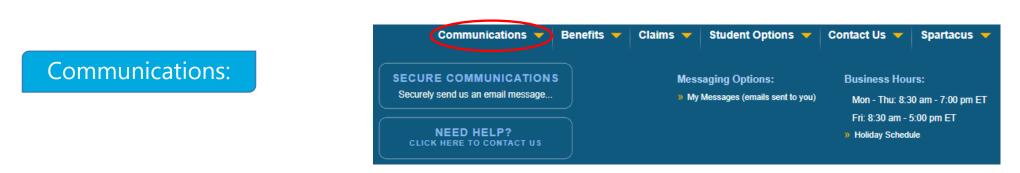

# **STUDENT PORTAL**

 Communications will show in the Communication tab as a reference. Each Communication will provide the date and time, and the exact email/text and will enable it to be resent as needed.

• Brochure, Plan Summary, Policy, PPO Provider, PBM, and Travel Guard links are all shown under this tab.